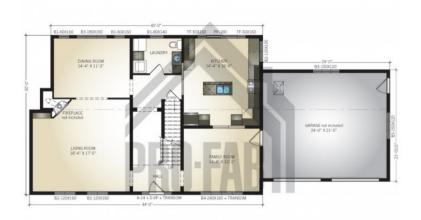

paces for every aspect of a modern life.

The illustrations shown are artist's concept only. Optional items may be featured on the floor plan(s) and or elevations. For detailed specifications, refer to your Guildcrest Representative. All rights reserved. Reproduction or use in whole or in part, is forbidden unless expressly authorized by Guildcrest Building Corporation. Important: all dimensions are for reference only and subject to change without notice.

# SPECIFICATIONS

| ТҮРЕ        | Details       |
|-------------|---------------|
| STYLE       | Tradition     |
| FLOORS      | 2             |
| SQUARE FEET | 2,472 Sq. Ft. |
| BEDROOMS    | 3             |
| BATHROOMS   | 2             |
| GARAGE      | Double        |
|             |               |

## PLANS

### **GROUND FLOOR**



# 2ND FLOOR



#### Head office

20, Mill Street Morewood (Ontario) K0A 2R0

1 800 249 1432 homes@guildcrest.com

Guildcrest | All rights reserved 2021 | Legal Notices