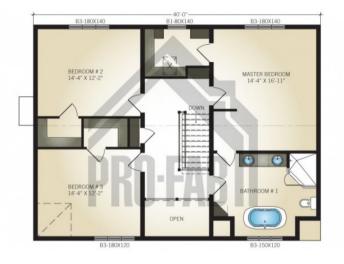

aspect of a modern life.

The illustrations shown are artist's concept only. Optional items may be featured on the floor plan(s) and or elevations. For detailed specifications, refer to your Guildcrest Representative. All rights reserved. Reproduction or use in whole or in part, is forbidden unless expressly authorized by Guildcrest Building Corporation. Important: all dimensions are for reference only and subject to change without notice.

# SPECIFICATIONS

| ТҮРЕ        | Details       |
|-------------|---------------|
| STYLE       | Tradition     |
| FLOORS      | 2             |
| SQUARE FEET | 2,472 Sq. Ft. |
| BEDROOMS    | 3             |
| BATHROOMS   | 2             |
| GARAGE      | Double        |
|             |               |

## PLANS

### **GROUND FLOOR**



# 2ND FLOOR



#### Head office

20, Mill Street Morewood (Ontario) K0A 2R0

1 800 249 1432 homes@guildcrest.com

Guildcrest | All rights reserved 2021 | Legal Notices